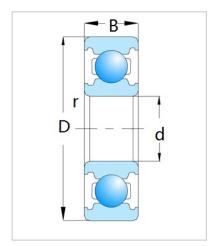

## WUXI GUANGQIANG BEARING TRADE CO.,LTD

| Designação de                        | 6022 |
|--------------------------------------|------|
| Rolamento                            |      |
| Dimensão []mm[]                      |      |
| d                                    | 110  |
| D                                    | 170  |
| В                                    | 28   |
| rs min                               | 2    |
| Classificações básicas de carga (kN) |      |
| Cr                                   | 82   |
| Cor                                  | 73   |
| Avaliações de velocidade (rpm)       |      |
| Graxa                                | 3800 |
| Óleo                                 | 4500 |
| Peso                                 |      |
| (Kg)                                 | 1.96 |
|                                      |      |